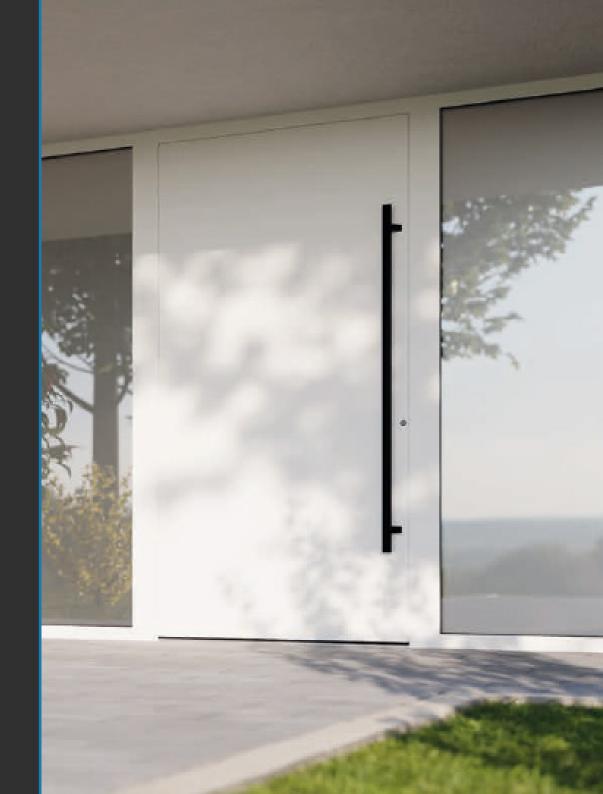

## ALUNA ENTRANCE DOOR

Premium doors with endless customisation options

ALUNA Entrance doors boast a multitude of functional and aesthetic benefits that make it a stand-out choice for the modern home.

The ALUNA Entrance doors comprising the Primo and Cielo ranges are available in a wide range of styles and configurations with endless customisation options to choose from.

Flush, simple and elegant, the combination of aluminium profile and foam insulation make for the ideal solution to maximising security and thermal efficiency for your home.

Benefitting from high security multi-point hook locks and reinforced roller hinges, the ALUNA Entrance door offers a wealth of security features that make it one of the market-leaders for performance.