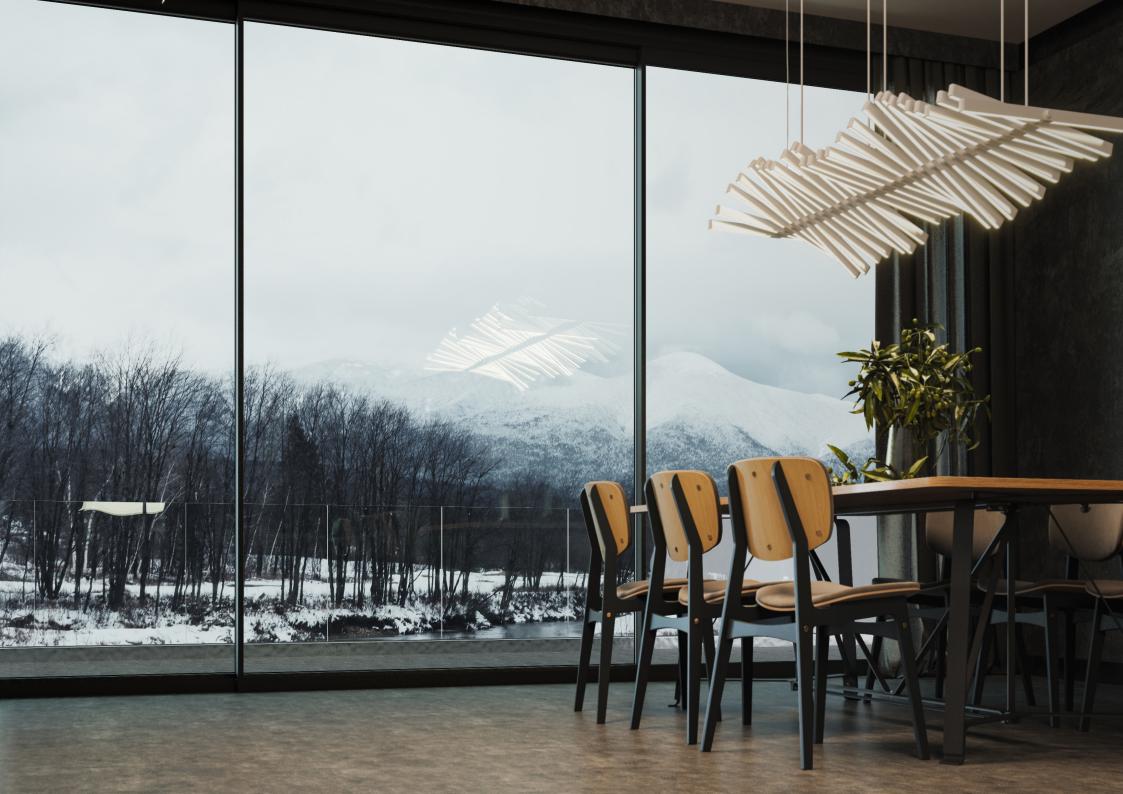

## Introducing Aluna...

Versatile aluminium systems with stunning frames and incredible sightlines.

The beautifully sculptured products are distinctive in their design using the highest-quality materials and expert manufacturing.

Bringing ultra-modern designs and technically advanced systems to world of doors and windows, using aluminium to achieve the best solutions in every home.

ALUNA is a new collection of products brought to you by Alunet Systems, bringing their expertise and knowledge into a range of products, unbeaten on quality.

## Sleek

## Strong

## Secure

Bringing aluminium systems designed to a high specification to be thermally efficient, strong, safe and secure while looking great.