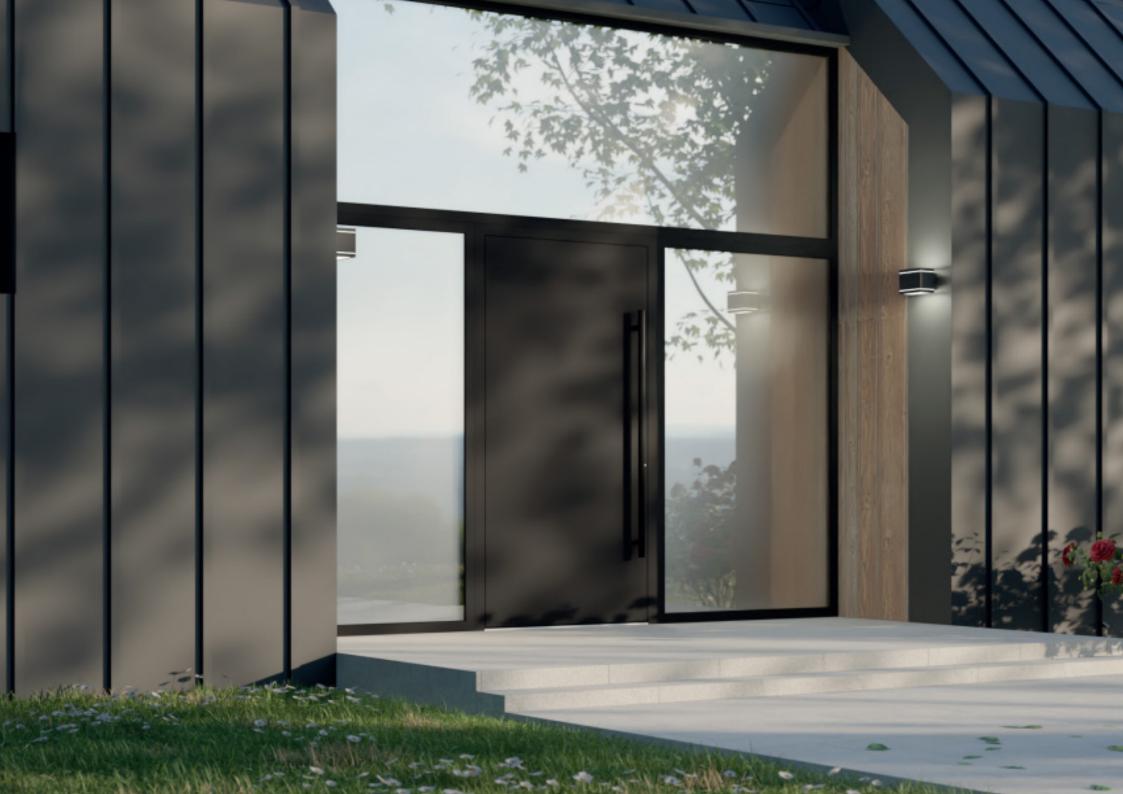

## ALUNA ENTRANCE DOOR

Premium doors with endless customisation options

ALUNA Entrance doors boast a multitude of functional and aesthetic benefits that make it a stand-out choice for the modern home.

The ALUNA Entrance doors comprising the Primo and Cielo ranges are available in a wide range of styles and configurations with endless customisation options to choose from.

Flush, simple and elegant, the combination of aluminium profile and foam insulation make for the ideal solution to maximising security and thermal efficiency for your home.

Benefitting from high security multi-point hook locks and reinforced roller hinges, the ALUNA Entrance door offers a wealth of security features that make it one of the market-leaders for performance.

# PRIMO

From the ALUNA entrance door range, the Primo style is a high-quality, made-to-measure aluminium door that can be fully customised in a range of design and colour options.

Offering a sleek and flawless entrance to every home with a flush door panel, combined with a range of design options from unique colours and glazing to additional side and top lights. Powder coating is available in 10 contemporary colour combinations as two-tone or identical finish on both sides.