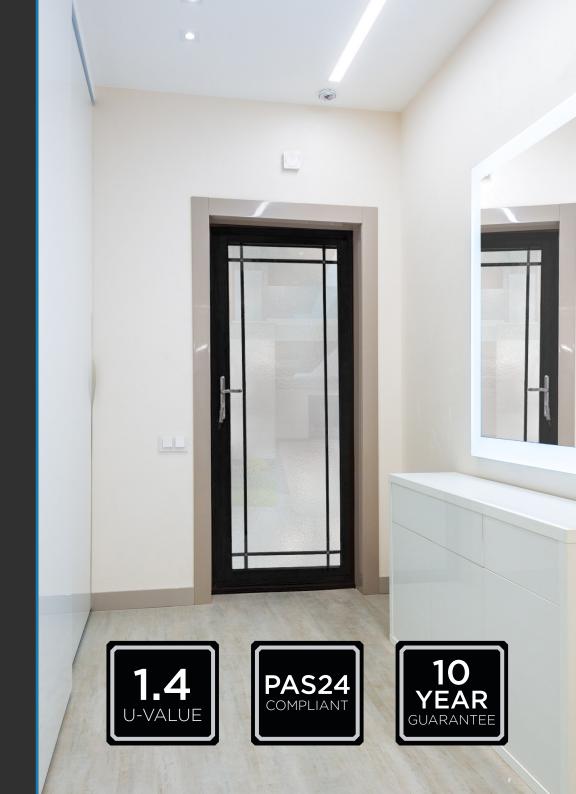

#### **ALUNA GLAZED DOOR**

#### Bringing light to smaller spaces

The ALUNA Glazed Door is the perfect solution for smaller spaces that lack natural light. In spaces with little room for patio or bifolding solutions, the single door floods a room with natural light, creating a bright and airy living space, thanks to its large glazed panel.

Choose fully glazed to let in the light or with satin glass for more privacy. Or add aluminium panels for entrance door applications.

Designed using the versatile ALUNA Bifold system, the single door benefits from elegant operation. With multiple glazing options and colour choices available, a perfect match can be made to your home with the ALUNA Single doors.

Designed for both internal and external access
 Wide variety of hardware & colour options to suit any style
 PAS 24 Certified