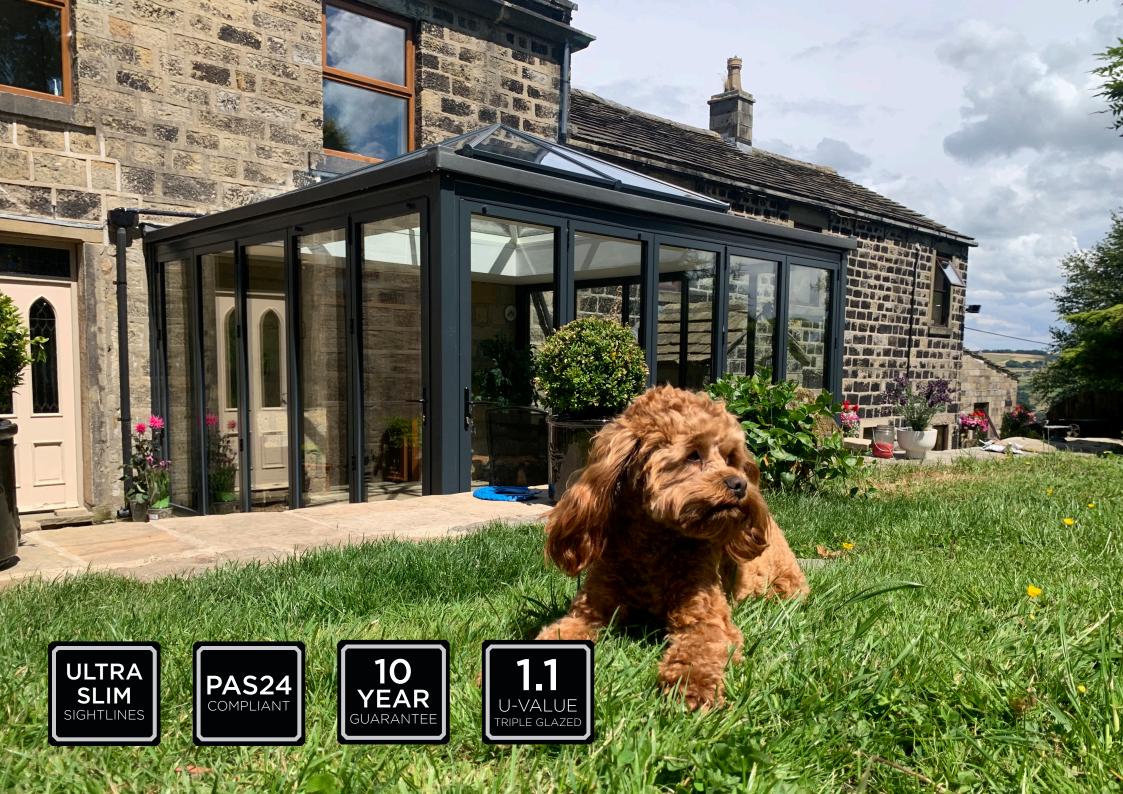

Enjoy silky smooth opening and closing operation due to engineering-grade hardware. Ideal to open up your space to the outdoors and create a visually stunning addition to your property. The doors also offer excellent thermal performance with U values as low as 1.1 U/m2K with triple glazing, and 1.4 U/m2K with double glazing, plus high security to PAS24:2022 standards.