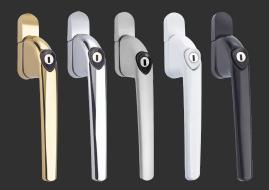

#### Hardware

The ALUNA window comes with two styles of handles to choose from, combining high security with luxurious style.

The Mila handle is available in Gold, Chrome, Satin, White & Black.

- Flush frame and sash gives amazing sight-lines
- Document L compliant with all current regulations
- Choice of 5 frame and handle colours
- PAS 24 compliant
- Designed to cordinate with ALUNA products