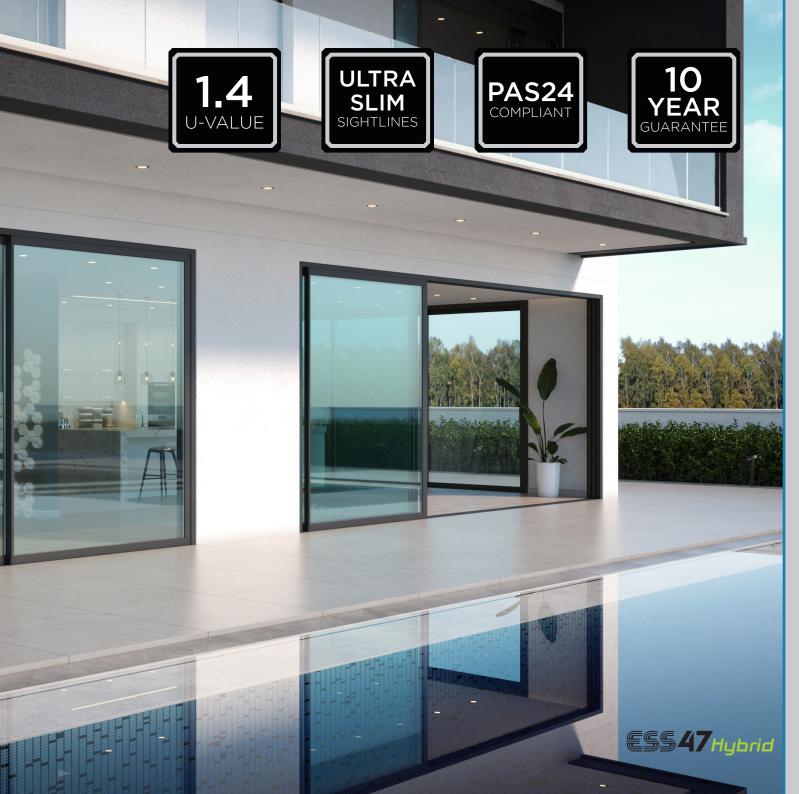

### **ALUNA SLIDING DOOR**

Perfect soft closing technology with uninterrupted views

Aluminium sliding doors create a visually stunning addition to your home and can add huge value to the property.

The ALUNA Sliding Door System is an ultra-modern, super-slim sliding patio door solution with double and triple track options with the choice of inline slider or lift & slide.

What's more, all our doors are rigorously tested to European safety standards and powder coated to Qualicoat's specifications, for complete peace of mind.

| _ | Market-leading sash sizes of up to 2.5m x 2.7m per sash     |
|---|-------------------------------------------------------------|
| _ | Minimal, superslim sightlines of just 25mm or 50mm          |
| _ | Double and triple track options available                   |
|   | Inline slider as standard with the option of lift and slide |
|   | Wide variety of configurations achievable                   |
|   | Maximum weather-proofing and security                       |
|   |                                                             |

The system is designed for large opening sizes, with market-leading sash sizes acheivable of up to 2.5m x 2.7m per pane. Paired with a super slim interlock of just 25mm gives maximum vision and uninterrupted views.

The sliding doors also offer excellent thermal performance with U-values as low as 1.4 U/m2K, great noise reduction and high security to PAS24 standards.

The system has been designed to accommodate double and triple glazed units and blinds in glass. Innovative engineering allows for vast expanses of glass to create an impressive visual impact.