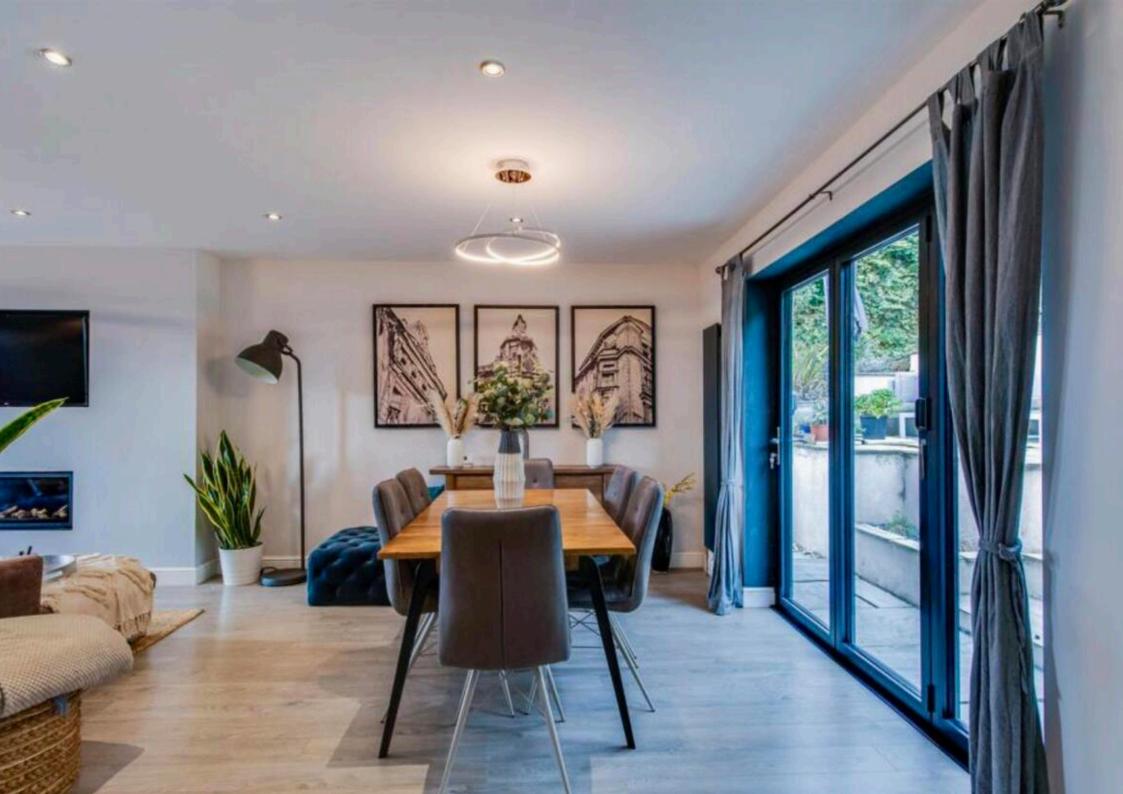

## ALUNABIFOLD

One system that does it all

Slim profile sections of the Aluna Bifold minimise the visible framework and maximise the glass area, with sightlines from just 107mm. Offering one of the largest sash sizes available, up to 1200mm wide and 3000mm high per pane.

Enjoy silky smooth opening and closing operation due to engineering-grade hardware. Ideal to open up your space to the outdoors and create a visually stunning addition to your property. The doors also offer excellent thermal performance with U values as low as 1.1 U/m2K with triple glazing, and 1.4 U/m2K with double glazing, plus high security to PAS24:2022 standards.