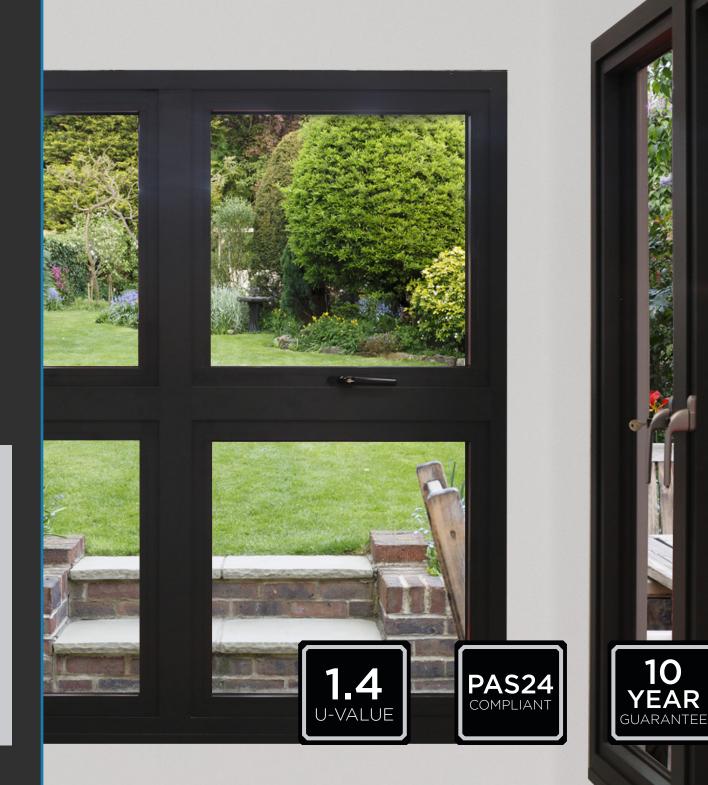

ALUNA Windows are available in a full range of styles and configurations, colours, glazing types and hardware options, giving you the ability to design the perfect aluminium windows for any project.

Our range of PAS24 accredited aluminium windows boast a range of security features from multi-point locking to enginnering grade hardware.

Using the most up-to-date window system on the market, our aluminium windows are made to order, with multiple customisation options available to suit your bespoke style and taste.