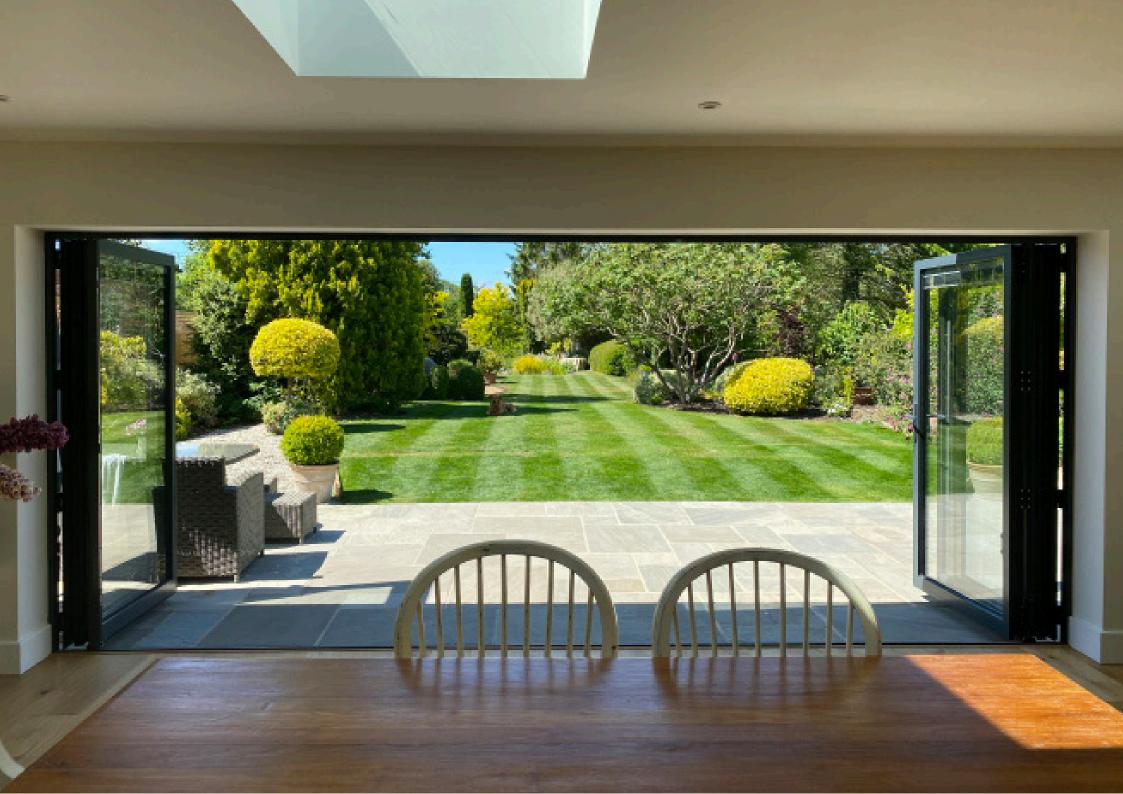

### **ALUNA SLIDING DOOR**

Perfect soft closing technology with uninterrupted views

Aluminium sliding doors create a visually stunning addition to your home and can add huge value to the property.

The ALUNA Sliding Door System is an ultra-modern, super-slim sliding patio door solution with double and triple track options with the choice of inline slider or lift & slide.

ALUNA Sliding Doors perfectly frame and enhance an outdoor view while creating a light and bright indoor space in your home. Effectively turning an entire wall into glass with the added freedom of accessability and creating a seamless connection between the indoors and outdoors.

The system is designed for large opening sizes, with market-leading sash sizes acheivable of up to 2.5m x 2.7m per pane. Paired with a super slim interlock of just 25mm gives maximum vision and uninterrupted views.