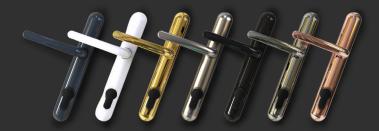

## ALULOCK

LOCK, KEEP AND HANDLE
The ultimate security kit for ALUNA Bifolds,
French Doors & Single Doors.

ALULOCK security kit combines a euro profile cylinder as standard, with the option to upgrade to the Ultion 3-star barrel, with the Brisant Sweet Handle and an exclusively designed Duplex Double-Hook Lock, providing a solid 6-point locking system for additional security.

#### THE SWEET HANDLES

Safe, Stylish & Durable

The Ultion Sweet Handles are a popular upgrade due to their impressive durability as part of the ultimate security kit. These stunning handles are highly secure, able to stop gripping tools designed to snap off handles during break ins.

Carrying multiple coatings of brass and nickel to ensure robust performance, with a 10-year anti-corrosion guarantee for peace of mind.

Available in a range of colours including: black, white, grey, chrome, stainless steel, gold and rose gold.