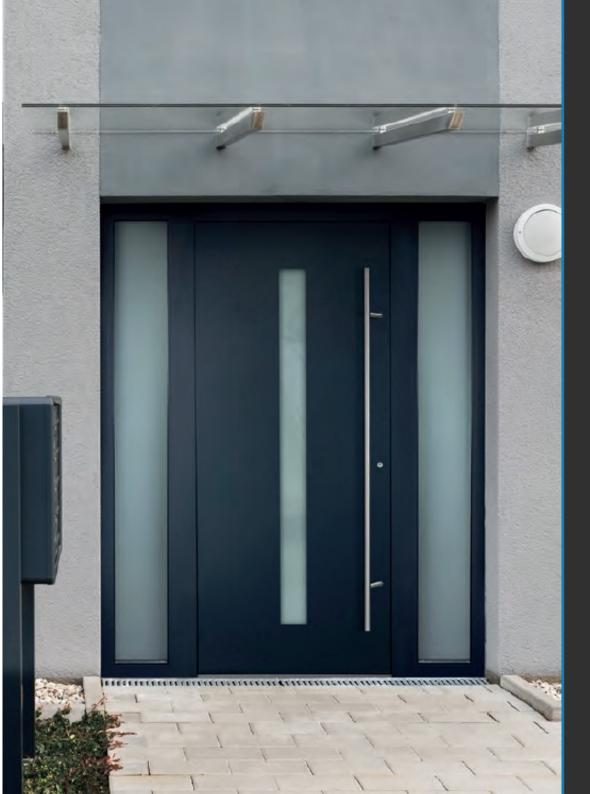

## ALUNA FRENCH DOOR

Modern simplicity with traditional elegance

Ideal for when both internal and external access is required, such as a back/rear door on smaller openings. French doors are an excellent access solution for areas where there is limited space for large bifolding configurations.

Benefitting from the sleek design of the ALUNA Bifold system, these doors can be customised with a large variety of hardware & colour options to find the perfect style for any home. Add astragal bars to achieve the popular heritage look or choose blinds in glass for added privacy in the home.

The ALUNA French range remains a popular choice for many homeowners due to its ease of installation and smooth opening and closing operation. The perfect & simple solution for entranceways that increase natural light into the home and offer a sleek, contemporary aesthetic.