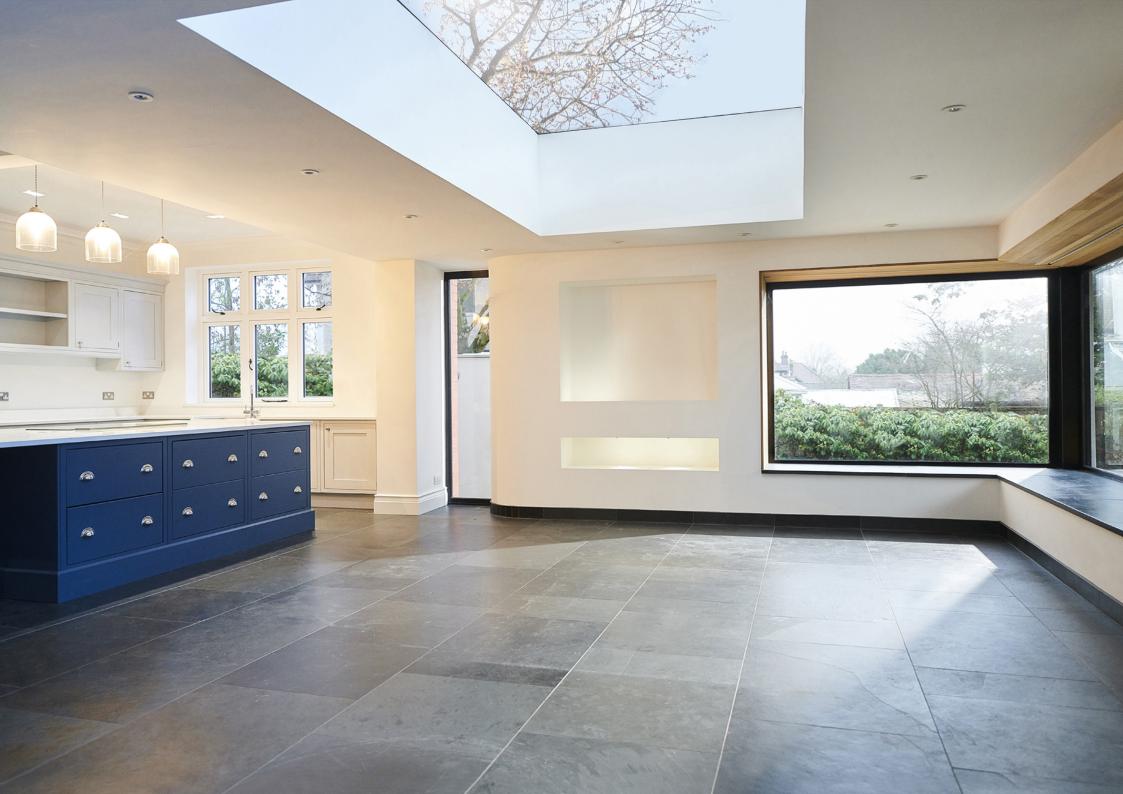

## ALUNA FLAT ROOF LIGHT

Ultra-modern lighting solution for contemporary roofing systems

The perfect finishing touch to a new extension, such as a kitchen-diner, creating a stylish, light and airy space using the ALUNA Flat Roof Light. An ideal solution when replacing an existing roof lantern, creating a flush and sleek aesthetic to both the interior and exterior of the property.

The Aluminium framing is available in our powder coated mill finish of Black or Anthracite Grey, both popular favourites for many homeowners. The discreet finish ensures that only glass and a small shadow line is seen when the roof light is viewed from above, maximising the sky view.