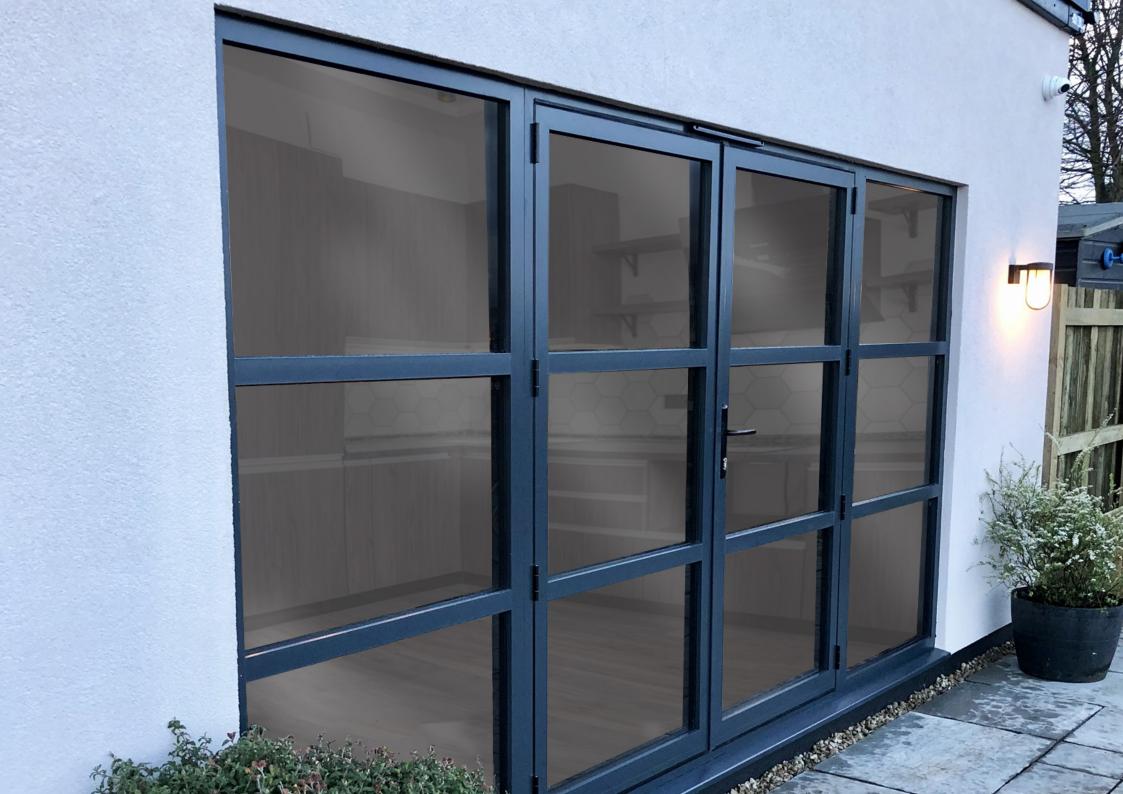

## ALUNA FRENCH DOOR

Modern simplicity with traditional elegance

Ideal for when both internal and external access is required, such as a back/rear door on smaller openings. French doors are an excellent access solution for areas where there is limited space for large bifolding configurations.

Benefitting from the sleek design of the ALUNA Bifold system, these doors can be customised with a large variety of hardware & colour options to find the perfect style for any home. Add astragal bars to achieve the popular heritage look or choose blinds in glass for added privacy in the home.

The ALUNA French range remains a popular choice for many homeowners due to its ease of installation and smooth opening and closing operation. The perfect & simple solution for entranceways that increase natural light into the home and offer a sleek, contemporary aesthetic.