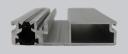

## ALUNABIFOLD

One system that does it all

Slim profile sections of the Aluna Bifold minimise the visible framework and maximise the glass area, with sightlines from just 107mm. Offering one of the largest sash sizes available, up to 1200mm wide and 3000mm high per pane.

Enjoy silky smooth opening and closing operation due to engineering-grade hardware. Ideal to open up your space to the outdoors and create a visually stunning addition to your property. The doors also offer excellent thermal performance with U values as low as 1.1 U/m2K with triple glazing, and 1.4 U/m2K with double glazing, plus high security to PAS24:2022 standards.

The Aluna Bifold system is extremely versatile, catering for projects using bifolding doors and windows, single doors and french doors.

| Slimline system used for single doors, French doors and bifolding doors and windows |
|-------------------------------------------------------------------------------------|
| Engineering-grade hardware for silky smooth operation                               |
| Market-leading maximum sash sizes and minimal sightlines                            |
| Thermally broken system for maximum thermal efficiency                              |
| Manufactured with up to 7 leaves each way (14 in total)                             |
| Fitter friendly & quick installation                                                |
| Clip-in bead option available                                                       |
|                                                                                     |