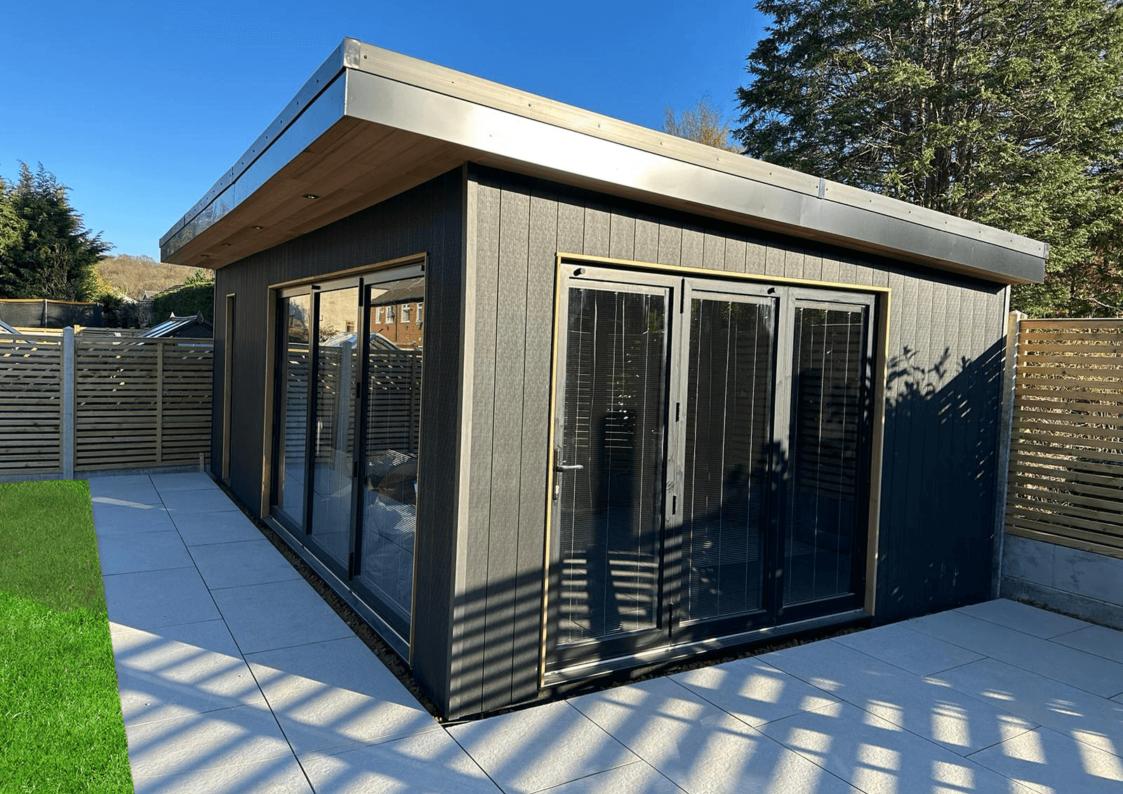

## ALUNABIFOLD

One system that does it all

Slim profile sections of the Aluna Bifold minimise the visible framework and maximise the glass area, with sightlines from just 107mm. Offering one of the largest sash sizes available, up to 1200mm wide and 3000mm high per pane.

Enjoy silky smooth opening and closing operation due to engineering-grade hardware. Ideal to open up your space to the outdoors and create a visually stunning addition to your property. The doors also offer excellent thermal performance with U values as low as 1.1 U/m2K with triple glazing, and 1.4 U/m2K with double glazing, plus high security to PAS24:2022 standards.

The Aluna Bifold system is extremely versatile, catering for projects using bifolding doors and windows, single doors and french doors.

| Slimline system used for single doors, French doors and bifolding doors and windows |
|-------------------------------------------------------------------------------------|
| Engineering-grade hardware for silky smooth operation                               |
| Market-leading maximum sash sizes and minimal sightlines                            |
| Thermally broken system for maximum thermal efficiency                              |
| Manufactured with up to 7 leaves each way (14 in total)                             |
| Fitter friendly & quick installation                                                |
| Clip-in bead option available                                                       |
|                                                                                     |