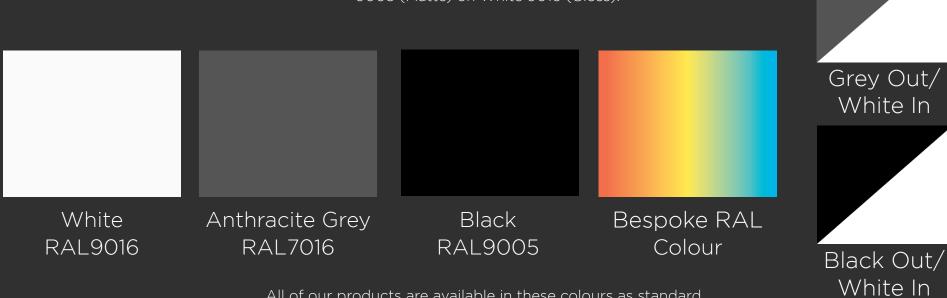

## Colours

Our door and window products are available in any RAL colour upon request.

The standard colours that we have in stock are Grey 7016 (Matte), Black (Matte), White 9016 (Gloss), Grey 7016 (Matte) on White 9016 (Gloss) and Black 9005 (Matte) on White 9016 (Gloss).

All of our products are available in these colours as standard, and bespoke RAL colours on request.

<sup>\*</sup>Please note the Aluna Flat roof Light is only available in Black 9005 (Matte) and Grey 7016 (Matte).