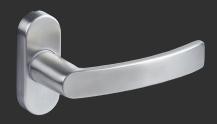

#### STAINLESS STEEL HANDLE

316 Marine Grade Stainless Steel

The stainless steel handle upgrade has been designed by experts for enhanced performance and durability creating one of the highest-quality door handles on the market.

The suited handle is made from 316 marine grade stainless steel, compared to the industry-standard of 304, giving it longterm resistance to corrosion.